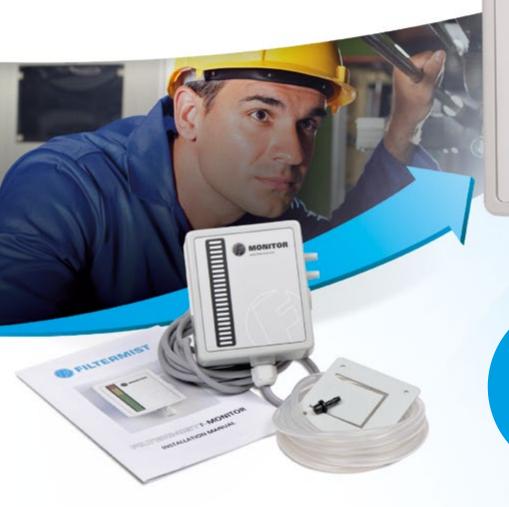

## **F Monitor**

- Is it time your extraction unit was serviced?
- Is the airflow correct?
- Is the filter blocked?

Suitable for use with a wide range of oil mist, dust, smoke and fume extraction equipment

Filtermist's dual monitoring system lets you know instantly

All Local Exhaust
Ventilation (LEV)
extraction systems
should be regularly
tested to ensure
CoSHH compliance

F Monitor uses a traffic light system of coloured warning lights to alert machine operators when an extraction system needs servicing, or if any of the filters are blocked.

- Supplied with 3 metres of pre-wired cable
- Can be installed by a Filtermist technician or supplied separately

+44 (0)1952 290500

**4** +44 (0)1952 299231

✓ sales@filtermist.com