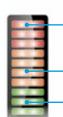

The F Monitor's traffic light system works as follows:

Extraction from the machine or process could be compromised. An inspection / service is required

An inspection / service will be needed soon

The system is operating as intended